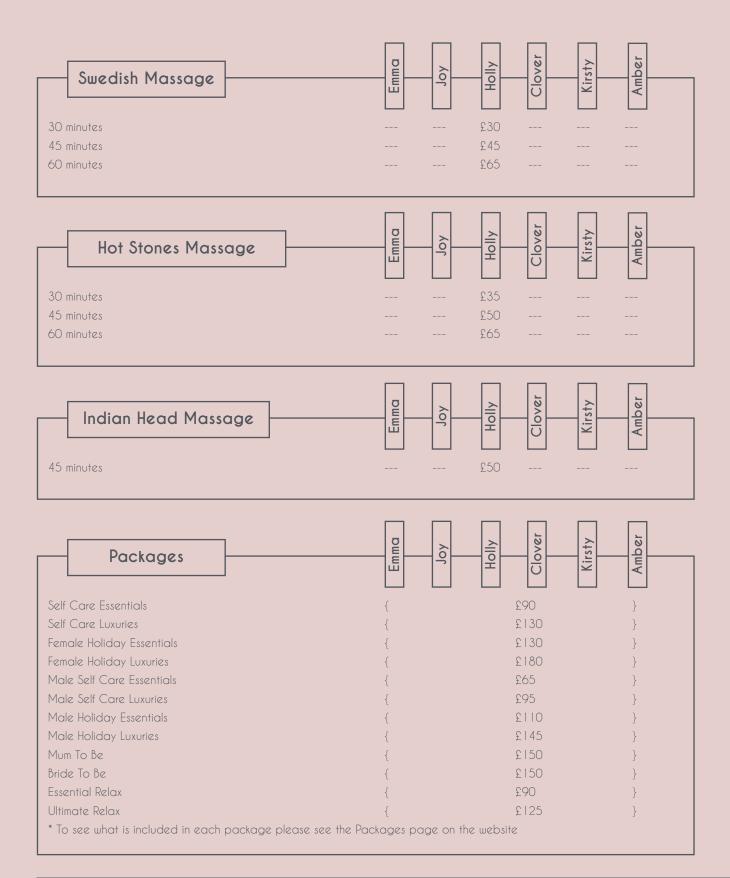

trils      |      |       | £15   | £15    |        |       |
| Under arms    |      | £19   | £19   | £19    | £15    | £13   |
| Full arm      |      | £25   | £25   | £25    | £22    | £20   |
| Fore arm      |      | £19   | £19   | £19    | £14    | £12   |
| Hands or feet |      | £15   | £15   | £15    | £12    | £10   |
| Bikini line   |      | £25   | £25   | £25    | £20    |       |
| Brazilian     |      | £30   | £30   | £30    |        |       |
| Hollywood     |      | £35   | £35   |        |        |       |
| Full leg      |      | £30   | £30   | £30    | £25    | £20   |
| 1/2 leg       |      | £25   | £25   | £25    | £20    | £15   |
| Chest         |      | £25   | £25   | £25    | £20    | £15   |
| Back          |      | £35   | £35   | £35    | £30    | £25   |



## To book, please contact the salon using the details below.

07746 90456 1
Follow us at @thesalonrye
Old Barn, Salts Farm, East Guildeford, Rye, TN3 1 7PA
www.thesalonrye.co.uk